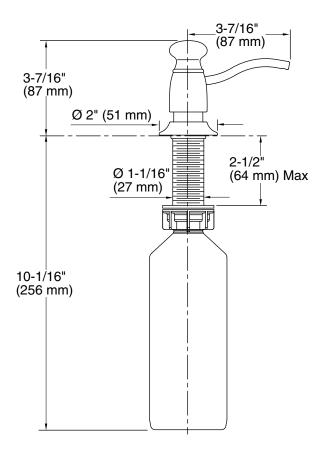

### **Technical Information**

All product dimensions are nominal.

Material: Brass