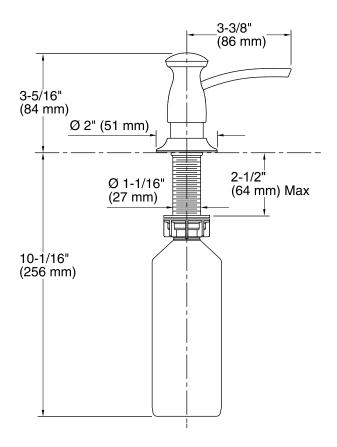

on.
- May be installed in predrilled sink holes, or surfaces up to 2 inches thick.
- Clamshell packed.
- Coordinates with transitional-style faucets.



# Codes/Standards

None Applicable

# **KOHLER® One-Year Limited Warranty**

See website for detailed warranty information.

### **Available Colors/Finishes**

Color tiles intended for reference only.

| Color | Code | Description              |
|-------|------|--------------------------|
|       | CP   | Polished Chrome          |
|       | SN   | Vibrant® Polished Nickel |
|       | G    | Brushed Chrome           |
|       | BN   | Vibrant® Brushed Nickel  |
|       | VS   | Vibrant® Stainless       |
|       | BV   | Vibrant® Brushed Bronze  |
|       | BRZ  | Oil-Rubbed Bronze        |
|       | 2BZ  | Oil-Rubbed Bronze        |







# **Technical Information**

All product dimensions are nominal.

### **Notes**

Install this product according to the installation guide.