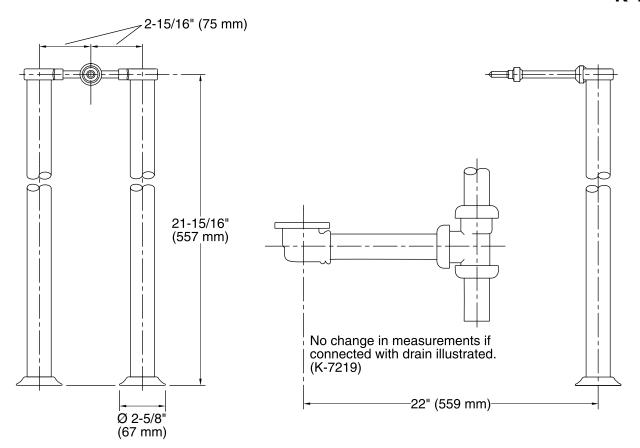

## Symbol® Floor-mount Riser Tubes K-18492

**Technical Information** 

All product dimensions are nominal.