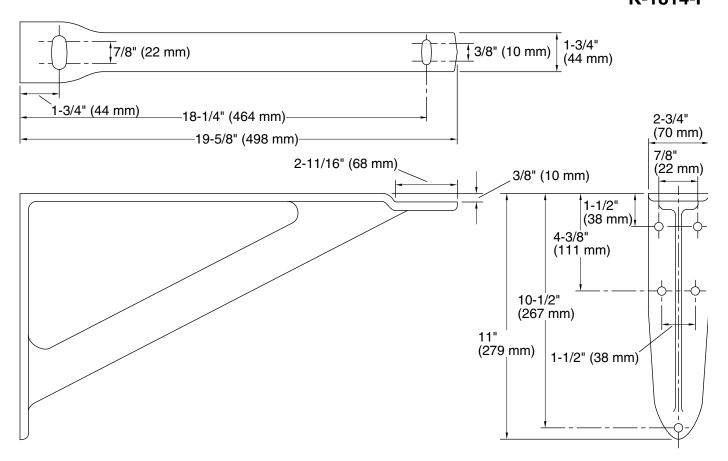

#### **Technical Information**

All product dimensions are nominal.

Installation Type: Wall-mount

Material: Metal