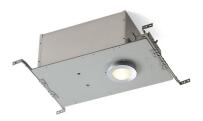

### Features

- For use with Sonata and Freewill shower stalls.
- UL listed for wet locations.
- Requires MR-16 bulb of 50 watts or less (not included).
- Installs flush with the module ceiling

# Installation

• Installs flush with the stall ceiling.

#### Notes

Install this product according to the installation guide.

Do not use a light bulb exceeding 50 watts. 12 V, 50 W, MR-16 bulb required (not included).