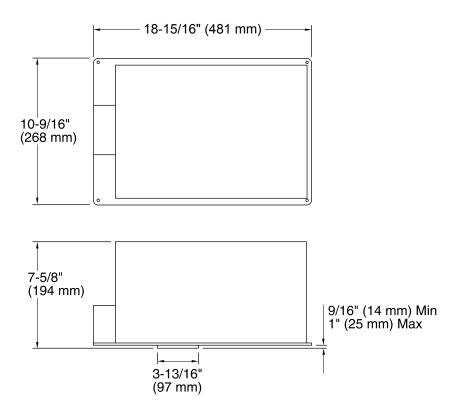

### Features

- For use with Sonata and Freewill shower stalls.
- UL listed for wet locations.
- Requires MR-16 bulb of 50 watts or less (not included).
- Installs flush with the module ceiling

# Installation

• Installs flush with the stall ceiling.





# **Codes/Standards**

UL 1598 CSA C22.2 No. 250

#### **KOHLER® One-Year Limited Warranty**

See website for detailed warranty information.

# **Available Colors/Finishes**

Color tiles intended for reference only.

Color Code Description

G Brushed Chrome







# **Required Electrical Service**

One dedicated circuit required, protected with Class A Ground-Fault Circuit-Interrupter (GFCI) or Residual Current Device (RCD).

Lights: 120 V, 15 A, 60 Hz

### **Technical Information**

All product dimensions are nominal.

#### Notes

Install this product according to the installation guide.

Do not use a light bulb exceeding 50 watts. 12 V, 50 W, MR-16 bulb required (not included).