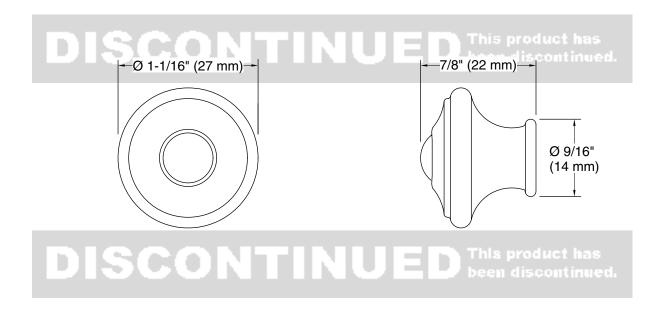

#### **Technical Information**

All product dimensions are nominal. Material: Brass