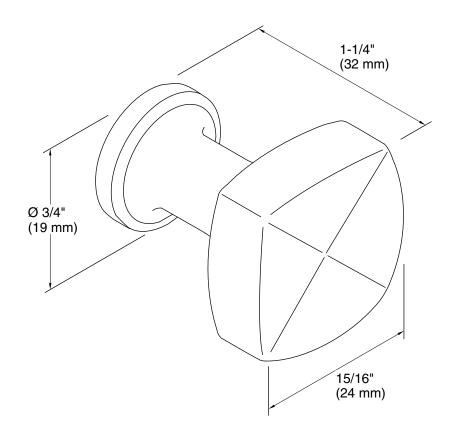

# **Technical Information**

All product dimensions are nominal.

Material: Metal