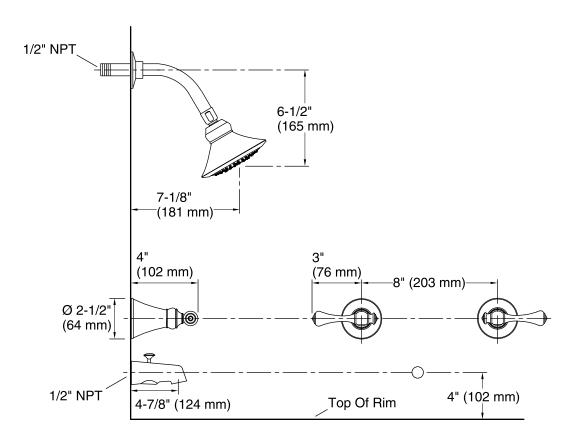

### Installation

• For 8" (203 mm) centers.

### **Technical Information**

All product dimensions are nominal.