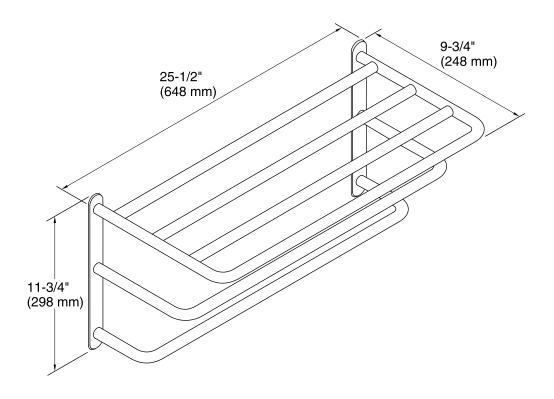

Revival® Towel Shelf K-16155

### **Features**

- Solid-brass construction for durability.
- KOHLER finishes resist corrosion and tarnish.
- Coordinates with other products in the Revival Collection.

## Installation

Tools for installation included.

## **Included Components**

Additional Components: Installation hardware



## Codes/Standards

None Applicable

# **KOHLER® Faucet Lifetime Limited Warranty**

See website for detailed warranty information.

## **Available Colors/Finishes**

Color tiles intended for reference only.

| Color | Code | Description             |
|-------|------|-------------------------|
|       | CP   | Polished Chrome         |
|       | PB   | Vibrant® Polished Brass |







K-16155



## **Technical Information**

All product dimensions are nominal.

#### **Notes**

Install this product according to the installation guide.

CAUTION: Risk of personal injury. Do not install these products in any area where they are likely to be used inadvertently as a grab bar or support bar. These products are not designed or intended for use as a grab bar or support bar.