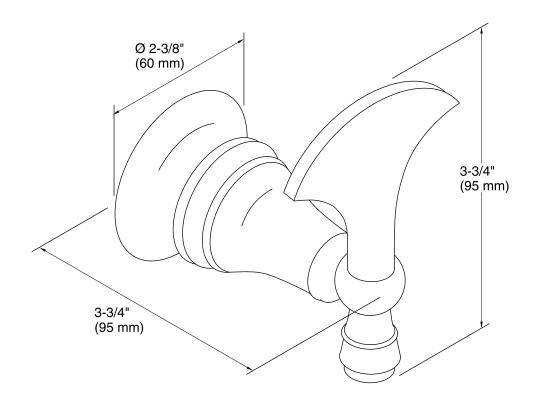

ation hardware



# Codes/Standards

None Applicable

# KOHLER® Faucet Lifetime Limited Warranty

See website for detailed warranty information.

### Available Colors/Finishes

Color tiles intended for reference only.

| Color | Code | Description                                          |
|-------|------|------------------------------------------------------|
|       | CP   | Polished Chrome                                      |
|       | РВ   | Vibrant® Polished Brass                              |
|       | G    | Brushed Chrome                                       |
|       | BN   | Vibrant® Brushed Nickel                              |
|       | BV   | Vibrant® Brushed Bronze                              |
|       | СВ   | Polished Chrome with Vibrant® Polished Brass Accents |







## **Technical Information**

All product dimensions are nominal.

### **Notes**

Install this product according to the installation