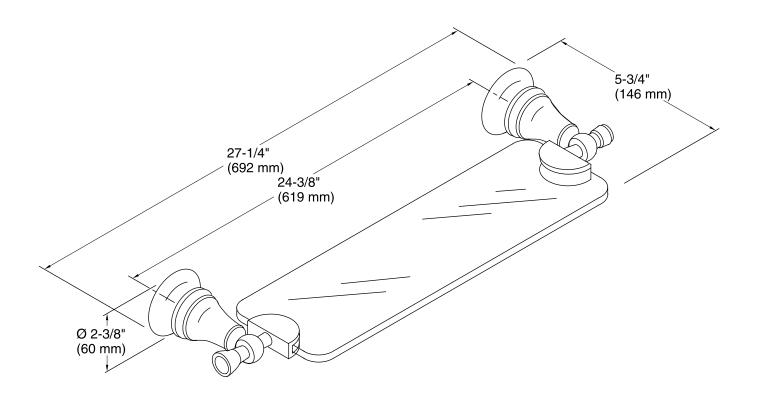

tempered-glass shelf.
- Coordinates with other products in the Revival Collection.

### Installation

Tools for installation included.

## **Included Components**

Additional Components: Installation hardware



## Codes/Standards

None Applicable

# KOHLER® Faucet Lifetime Limited Warranty

See website for detailed warranty information.

### **Available Colors/Finishes**

Color tiles intended for reference only.

| Color | Code | Description             |
|-------|------|-------------------------|
|       | CP   | Polished Chrome         |
|       | РВ   | Vibrant® Polished Brass |
|       | G    | Brushed Chrome          |
|       | BN   | Vibrant® Brushed Nickel |
|       | BV   | Vibrant® Brushed Bronze |
|       |      |                         |





# Revival® Glass Shelf K-16143



# **Technical Information**

All product dimensions are nominal.

### **Notes**

Install this product according to the installation