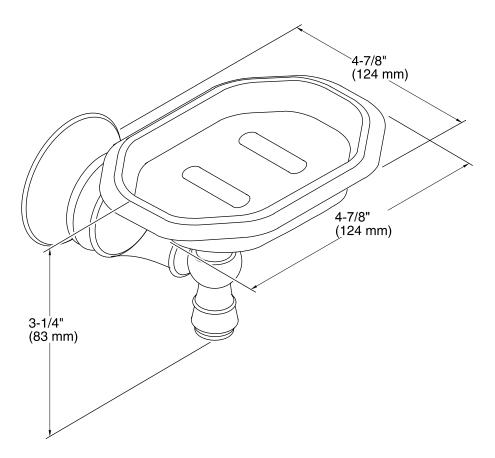

Applicable

# **KOHLER® Faucet Lifetime Limited Warranty**

See website for detailed warranty information.

### Available Colors/Finishes

Color tiles intended for reference only.

| Color | Code | Description                                          |
|-------|------|------------------------------------------------------|
|       | CP   | Polished Chrome                                      |
|       | РВ   | Vibrant® Polished Brass                              |
|       | G    | Brushed Chrome                                       |
|       | BN   | Vibrant® Brushed Nickel                              |
|       | BV   | Vibrant® Brushed Bronze                              |
|       | СВ   | Polished Chrome with Vibrant® Polished Brass Accents |





**KOHLER**®

Soap Dish **K-16142** 



## **Technical Information**

All product dimensions are nominal.

#### **Notes**

Install this product according to the installation guide.

CAUTION: Risk of personal injury. Do not install this product in any area where it is likely to be used inadvertently as a grab bar or support bar. This product is not designed or intended for use as a grab bar or support bar.