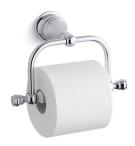

Revival® Toilet Tissue Holder K-16141

#### Features

- Solid-brass construction for durability.
- KOHLER finishes resist corrosion and tarnish.
- Coordinates with other products in the Revival Collection.