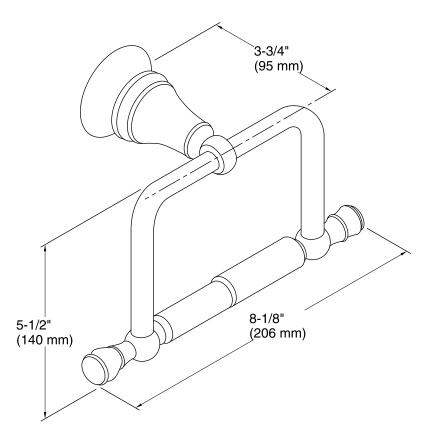

p> One-Year Limited Warranty

See website for detailed warranty information.

#### **Available Colors/Finishes**

Color tiles intended for reference only.

| Color | Code | Description                                             |
|-------|------|---------------------------------------------------------|
|       | CP   | Polished Chrome                                         |
|       | PB   | Vibrant® Polished Brass                                 |
|       | G    | Brushed Chrome                                          |
|       | BN   | Vibrant® Brushed Nickel                                 |
|       | BV   | Vibrant® Brushed Bronze                                 |
|       | СВ   | Polished Chrome with Vibrant®<br>Polished Brass Accents |





Revival® Toilet Tissue Holder K-16141



## **Technical Information**

All product dimensions are nominal.