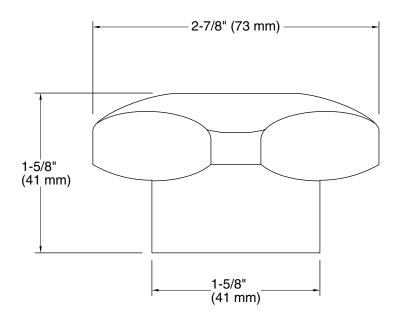

Triton® Standard Handles for Widespread Base Faucet K-16012-2

### Features

- Polished Chrome standard handles.
- Required to complete Triton widespread lavatory and Triton widespread kitchen sink base faucets.

#### Material

Solid-brass construction for durability and reliability.

#### **Recommended Products/Accessories**

K-23723 Faucet cleaner



### **Codes/Standards**

ASME A112.18.1/CSA B125.1 All applicable US Federal and State material regulations

# KOHLER<sup>®</sup> Faucet Lifetime Limited Warranty

See website for detailed warranty information.

# Available Colors/Finishes

Color tiles intended for reference only.

Color Code Description



CP Polished Chrome



# KOHLER, Faucets

# Triton® Standard Handles for Widespread Base Faucet K-16012-2



# **Technical Information**

All product dimensions are nominal.

#### Notes

Install this product according to the installation guide.