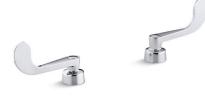

# **Triton® KOHLER** Faucets Wristblade Lever Handles for Centerset Base Faucet K-16010-5

#### **Features**

- Polished Chrome wristblade lever handles.
- Required to complete Triton centerset lavatory and Triton kitchen sink with escutcheon faucets.
- Supplied with both Polished Chrome and vandal-resistant red and blue index buttons for your convenience.