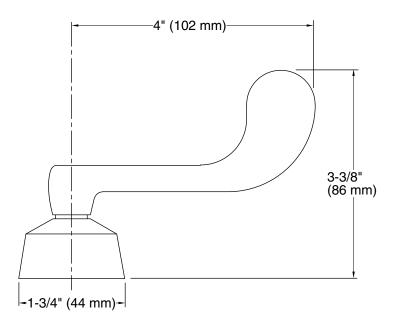

16010-5

#### **Features**

- Polished Chrome wristblade lever handles.
- Required to complete Triton centerset lavatory and Triton kitchen sink with escutcheon faucets.
- Supplied with both Polished Chrome and vandal-resistant red and blue index buttons for your convenience.

#### Material

Solid-brass construction for durability and reliability.

# **Recommended Products/Accessories**

K-23723 Faucet cleaner



ADA

## Codes/Standards

ASME A112.18.1/CSA B125.1 ADA ICC/ANSI A117.1

# **KOHLER® Faucet Lifetime Limited** Warranty

See website for detailed warranty information.

#### Available Colors/Finishes

Color tiles intended for reference only.

Color Code Description

CP Polished Chrome



# **Triton®**

# KOHLER. Faucets Wristblade Lever Handles for Centerset Base Faucet K-16010-5



# **Technical Information**

All product dimensions are nominal.

## **Notes**

Install this product according to the installation guide.

ADA compliant when installed to the specific requirements of these regulations.