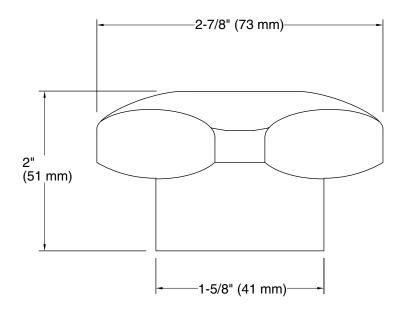

# Triton® Standard Handles for Centerset Base Faucet K-16010-2

#### **Features**

- Polished Chrome standard handles.
- Required to complete Triton centerset lavatory and Triton kitchen sink with escutcheon faucets.
- Supplied with both Polished Chrome and vandal-resistant red and blue index buttons for your convenience.

#### Material

Solid-brass construction for durability and reliability.

## **Recommended Products/Accessories**

K-23723 Faucet cleaner





## Codes/Standards

ASME A112.18.1/CSA B125.1

# **KOHLER® Faucet Lifetime Limited Warranty**

See website for detailed warranty information.

## **Available Colors/Finishes**

Color tiles intended for reference only.

Color Code Description

CP Polished Chrome







# **Technical Information**

All product dimensions are nominal.

#### **Notes**

Install this product according to the installation guide.