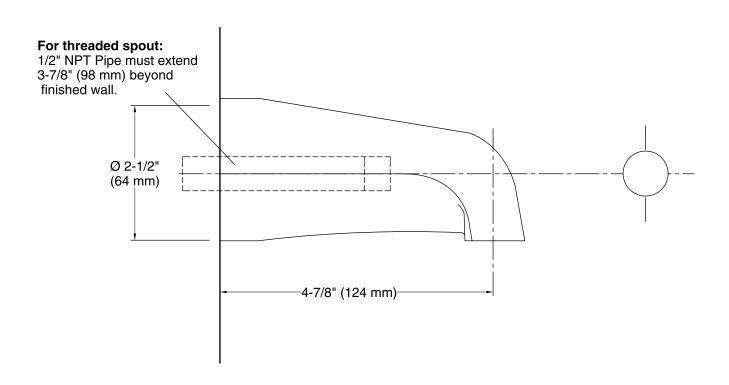

### **Technical Information**

All product dimensions are nominal.

### **Features**

- 4-7/8" non-diverter spout with 1/2" NPT connection.
- Coordinates with Coralais faucets, accessories, and showering components to complete your bathroom.