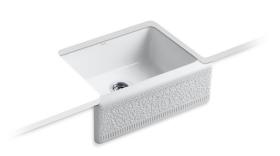

#### Features

- Decorated with an intricately textured pattern.
- Fits minimum 27-inch apron sink base cabinet.
- Single bowl.
- 8-inch depth.
- Integral apron front.
- Three oversized faucet holes with two oversized accessory holes to the right.
- Oversized holes allow for easy installation of faucets and accessories.
- Coordinates with other products with the Interlace design.

#### Material

Fireclay

#### Installation

• Under-mount apron-front.

# Interlace<sup>™</sup> Alcott<sup>™</sup>

### Under-Mount Kitchen Sink K-14572-FC

## Interlace<sup>™</sup> Alcott<sup>™</sup> Under-Mount Kitchen Sink K-14572-FC