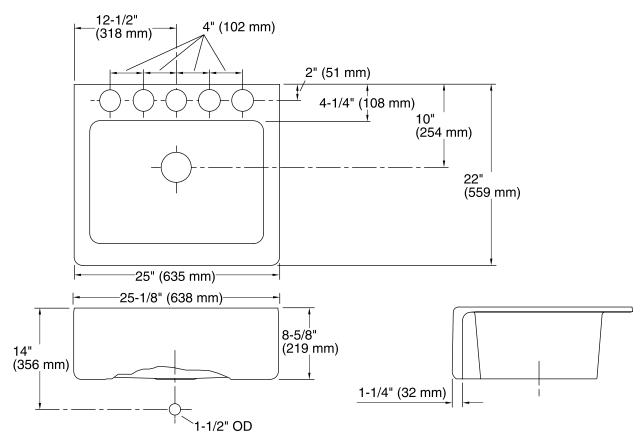

#### **Technical Information**

| All product dimensions are nominal. |                                                                                                    |  |
|-------------------------------------|----------------------------------------------------------------------------------------------------|--|
| Bowl configuration:                 | Single                                                                                             |  |
| Installation:                       | Under-mount                                                                                        |  |
| Min. base cabinet<br>width:         | 27" (686 mm)                                                                                       |  |
| Bowl area:                          | Length: 21" (533 mm)<br>Width: 15" (381 mm)<br>Bowl depth: 8" (203 mm)<br>Water depth: 8" (203 mm) |  |
| Number of deck holes:               | 5                                                                                                  |  |
| Faucet hole(s):                     | 2-1/2" (64 mm)                                                                                     |  |
| Drain hole:                         | 3-7/8" (98 mm)                                                                                     |  |