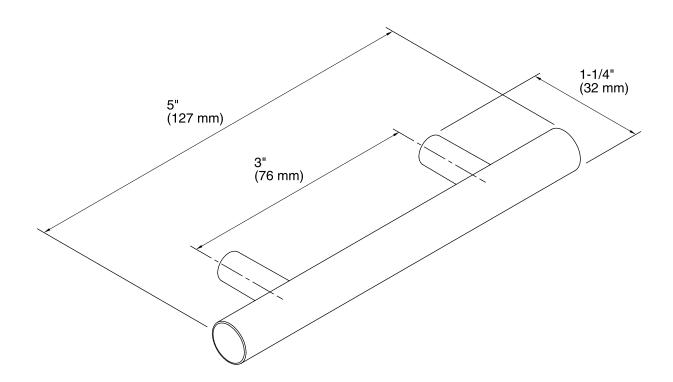

ate included.

## **Included Components**

Additional Components: Installation hardware Template



### Codes/Standards

None Applicable

# KOHLER® Faucet Lifetime Limited Warranty

See website for detailed warranty information.

### Available Colors/Finishes

Color tiles intended for reference only.

| Color | Code | Description                   |
|-------|------|-------------------------------|
|       | CP   | Polished Chrome               |
|       | SN   | Vibrant® Polished Nickel      |
|       | BGD  | Vibrant® Moderne Brushed Gold |
|       | BN   | Vibrant® Brushed Nickel       |
|       | BV   | Vibrant® Brushed Bronze       |
|       | BL   | Matte Black                   |
|       | RGD  | Vibrant Rose Gold             |
|       |      |                               |









### **Technical Information**

All product dimensions are nominal.

### **Notes**

Install this product according to the installation