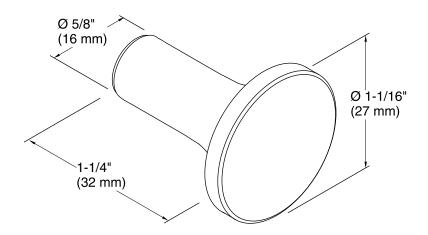

lation

Installation template included.

# **Included Components**

Additional Components:

Template



# Codes/Standards

None Applicable

# KOHLER® Faucet Lifetime Limited Warranty

See website for detailed warranty information.

### Available Colors/Finishes

Color tiles intended for reference only.

| Color | Code | Description                   |
|-------|------|-------------------------------|
|       | CP   | Polished Chrome               |
|       | SN   | Vibrant® Polished Nickel      |
|       | BGD  | Vibrant® Moderne Brushed Gold |
|       | BN   | Vibrant® Brushed Nickel       |
|       | BV   | Vibrant® Brushed Bronze       |
|       | BL   | Matte Black                   |
|       | RGD  | Vibrant Rose Gold             |
|       |      |                               |







## **Technical Information**

All product dimensions are nominal.

### **Notes**

Install this product according to the installation guide.