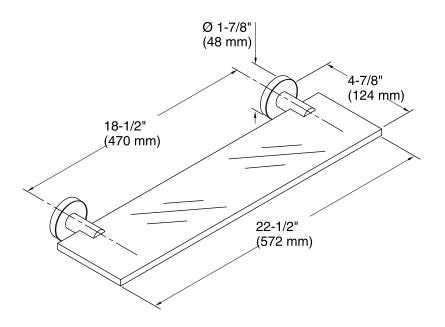

d tarnish.
- Includes tempered-glass shelf.
- Coordinates with other products in the Purist Collection.

## Installation

Installation tools included.



# Codes/Standards

None Applicable

# KOHLER® Faucet Lifetime Limited Warranty

See website for detailed warranty information.

## Available Colors/Finishes

Color tiles intended for reference only.

| Color | Code | Description                   |
|-------|------|-------------------------------|
|       | CP   | Polished Chrome               |
|       | SN   | Vibrant® Polished Nickel      |
|       | BGD  | Vibrant® Moderne Brushed Gold |
|       | G    | Brushed Chrome                |
|       | BN   | Vibrant® Brushed Nickel       |
|       | BV   | Vibrant® Brushed Bronze       |
|       |      |                               |







# **Technical Information**

All product dimensions are nominal.

## **Notes**

Install this product according to the installation guide.