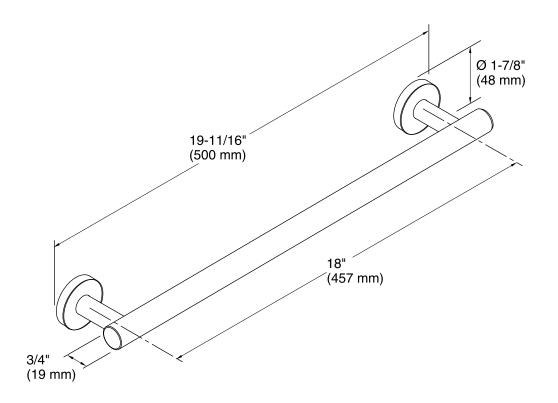

### Codes/Standards

None Applicable

# KOHLER® Faucet Lifetime Limited Warranty

See website for detailed warranty information.

### Available Colors/Finishes

Color tiles intended for reference only.

| Color | Code | Description                   |
|-------|------|-------------------------------|
|       | CP   | Polished Chrome               |
|       | SN   | Vibrant® Polished Nickel      |
|       | AF   | Vibrant® French Gold          |
|       | BGD  | Vibrant® Moderne Brushed Gold |
|       | G    | Brushed Chrome                |
|       | BN   | Vibrant® Brushed Nickel       |
|       | BV   | Vibrant® Brushed Bronze       |
|       | BL   | Matte Black                   |
|       | RGD  | Vibrant Rose Gold             |
|       |      |                               |







### **Technical Information**

All product dimensions are nominal.

### **Notes**

Install this product according to the installation guide.