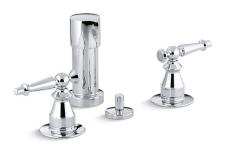

# **KOHLER**, Faucets

Antique™ **Bidet Faucet** K-142-4

#### **Features**

- Flexible connections for easy installation.
- Quarter-turn washerless ceramic disc valves.
- Pop-up drain with lift rod and tailpiece.
- Lever handle style option.
- Vertical spray.
- Fixture-mount transfer valve/vacuum breaker.