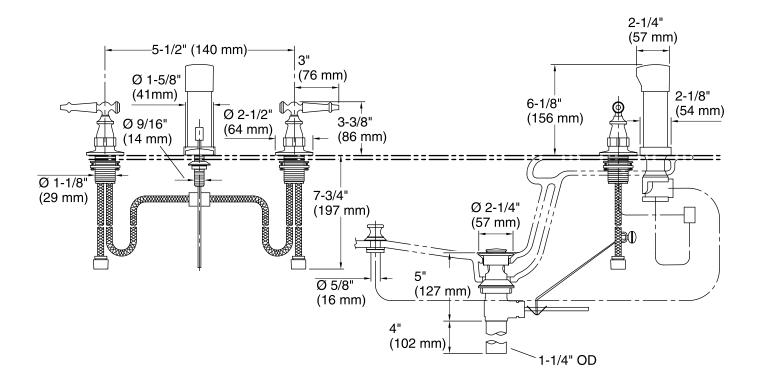

# **KOHLER**, Faucets

Antique™ **Bidet Faucet** K-142-4

#### **Features**

- Flexible connections for easy installation.
- Quarter-turn washerless ceramic disc valves.
- Pop-up drain with lift rod and tailpiece.
- Lever handle style option.
- Vertical spray.
- Fixture-mount transfer valve/vacuum breaker.

### Material

- Brass construction.
- Brass valve bodies.



## Codes/Standards ASME A112.18.1/CSA B125.1

**ASSE 1001** 

## **KOHLER® Faucet Lifetime Limited** Warranty

See website for detailed warranty information.

## Available Colors/Finishes

Color tiles intended for reference only.

**Color Code Description** 

BN Vibrant® Brushed Nickel







## **Technical Information**

All product dimensions are nominal.

#### **Notes**

Install this product according to the installation instructions.