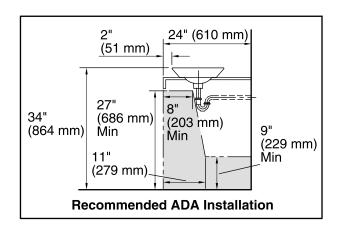

ADA, CSA B651 compliant when installed to the specific requirements of these regulations.