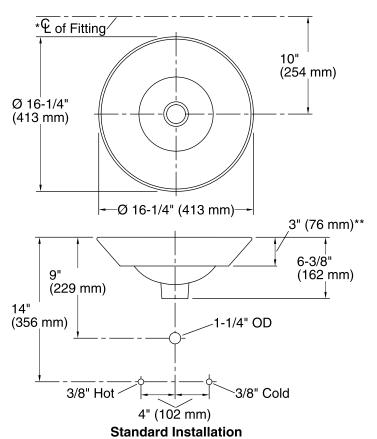

## **Technical Information**

All product dimensions are nominal.

Bowl configuration: Single

Installation: Wall-mount, Vessel

Bowl area (Only): Diameter: 15-7/8" (403 mm)

Water depth: 4-1/4" (108 mm)

Drain hole: 1-3/4" (44 mm)

#### **Notes**

Install this product according to the installation instructions.

\*Spout must be 5" (127 mm) long (min) for adequate clearance into the bathroom sink when installed with centerline as shown.