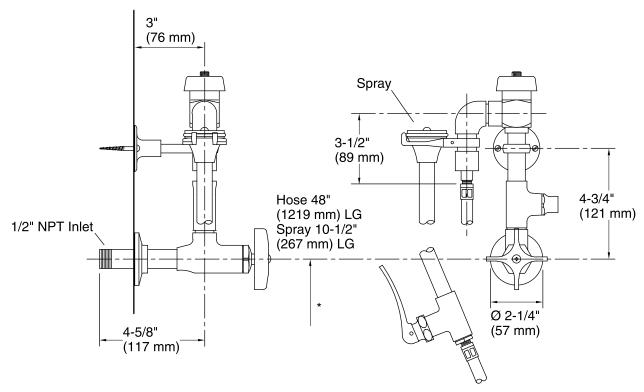

## **Technical Information**

All product dimensions are nominal.

### **Available Colors/Finishes**

Color tiles intended for reference only.

**Color Code Description** 

CP Polished Chrome

\* Consult Local Codes For Vacuum Breaker Height