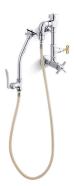

#### **Features**

- Standard sprayhead
- Exposed single valve
- Self-closing, lever-control spray and hook
- 1/2" control valve with Valvet® valves
- Loose-key stop
- Vacuum breaker
- Vinyl hose