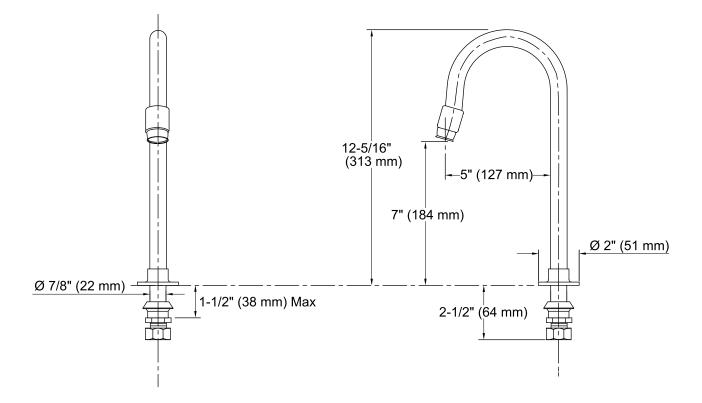

#### Features

- Brass construction.
- 5" (127 mm) gooseneck spout.
- Standard aerator.
- Lower flow aerator options available (see Kohler Price Book).
- Flange
- External NPT connection.
- 2.2 gal/min (8.3 l/min) maximum flow rate [max at 60 psi (4.14 bar)].

# **Technical Information**

All product dimensions are nominal.

#### Faucet:

Flow rate: 2.2 gal/min (8.3 l/min) 60 psi (4.1 bar)

Pressure:

Spout reach:

Spout:

5" (127 mm)