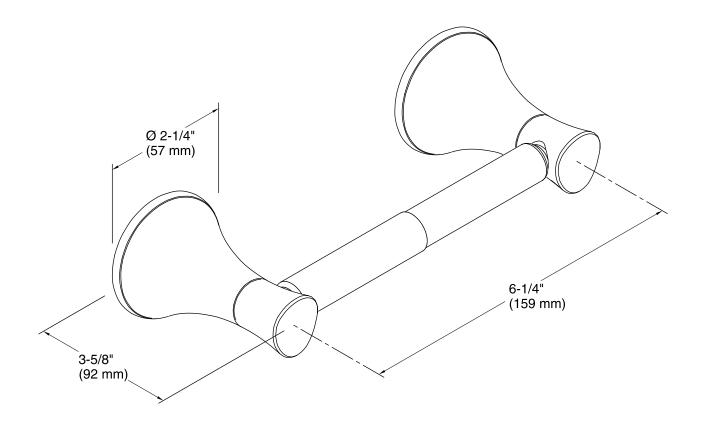

ruction for durability.
- KOHLER finishes resist corrosion and tarnish.
- Coordinates with Coralais faucets and accessories.

### Installation

Tools and installation template included.

### **Included Components**

Additional Components: Installation hardware template



### Codes/Standards

None Applicable

## KOHLER® Faucet Lifetime Limited Warranty

See website for detailed warranty information.

### **Available Colors/Finishes**

Color tiles intended for reference only.

| Color | Code | Description             |
|-------|------|-------------------------|
|       | CP   | Polished Chrome         |
|       | РВ   | Vibrant® Polished Brass |
|       | G    | Brushed Chrome          |
|       | BN   | Vibrant® Brushed Nickel |





### Coralais<sup>®</sup>

Toilet Tissue Holder K-13434



### **Technical Information**

All product dimensions are nominal.

### **Notes**

Install this product according to the installation guide.

CAUTION: Risk of personal injury. Do not install these products in any area where they are likely to be used inadvertently as a grab bar or support bar. These products are not designed or intended for use as a grab bar or support bar.