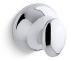

## **Available Colors/Finishes**

Color tiles intended for reference only.

| Color | Code | Description             |
|-------|------|-------------------------|
|       | CP   | Polished Chrome         |
|       | PB   | Vibrant® Polished Brass |
|       | G    | Brushed Chrome          |
|       | BN   | Vibrant® Brushed Nickel |