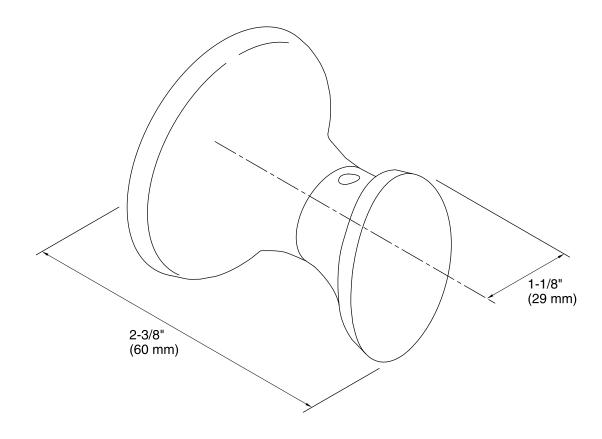

### Features

- Premium metal construction for durability.
- KOHLER finishes resist corrosion and tarnish.
- Coordinates with Coralais faucets and accessories.

## Installation

• Tools and installation template included.

## **Included Components**

Additional Components: Installation hardware





Codes/Standards None Applicable

KOHLER<sup>®</sup> Faucet Lifetime Limited Warranty

#### See website for detailed warranty information.

## **Available Colors/Finishes**

Color tiles intended for reference only.

| Color | Code | Description             |
|-------|------|-------------------------|
|       | CP   | Polished Chrome         |
|       | PB   | Vibrant® Polished Brass |
|       | G    | Brushed Chrome          |
|       | BN   | Vibrant® Brushed Nickel |







# Technical Information

All product dimensions are nominal.