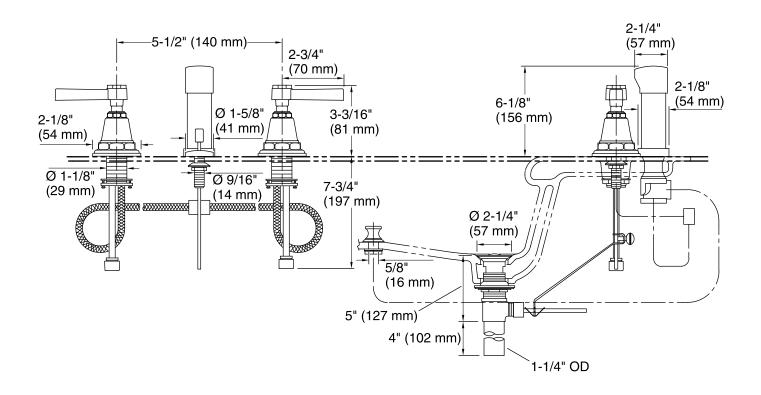

s**

- Flexible connections for easy installation.
- Pop-up drain with lift rod and tailpiece.
- Vertical spray.
- Fixture-mount transfer valve/vacuum breaker.
- Available with grooved lever handles.
- Quarter-turn washerless ceramic disc valves.

## Material

- Metal construction.
- Brass valve bodies.



## Codes/Standards ASME A112.18.1/CSA B125.1 ASSE 1001

## **KOHLER® Faucet Lifetime Limited Warranty**

See website for detailed warranty information.

## **Available Colors/Finishes**

Color tiles intended for reference only.

| Color | Code | Description              |
|-------|------|--------------------------|
|       | CP   | Polished Chrome          |
|       | SN   | Vibrant® Polished Nickel |
|       | BN   | Vibrant® Brushed Nickel  |





# Pinstripe® Bidet Faucet K-13142-4B



## **Technical Information**

All product dimensions are nominal.

### **Notes**

Install this product according to the installation instructions.