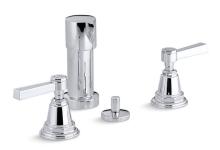

## **KOHLER**, Faucets

Pinstripe®
Bidet Faucet
K-13142-4B

# Pinstripe® Bidet Faucet K-13142-4B

#### **Features**

- Flexible connections for easy installation.
- Pop-up drain with lift rod and tailpiece.
- Vertical spray.
- Fixture-mount transfer valve/vacuum breaker.
- Available with grooved lever handles.
- Quarter-turn washerless ceramic disc valves.