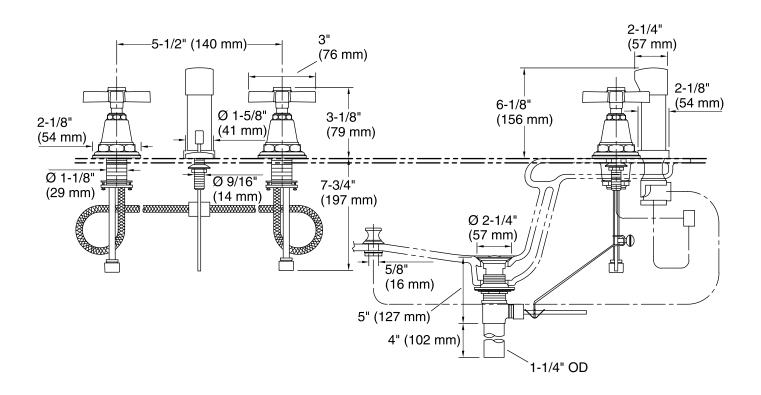

-3B

### **Features**

- Flexible connections for easy installation.
- Pop-up drain with lift rod and tailpiece.
- Vertical spray.
- Fixture-mount transfer valve/vacuum breaker.
- Available with grooved cross handles.
- Quarter-turn washerless ceramic disc valves.

### Material

- Metal construction.
- Brass valve bodies.



## Codes/Standards ASME A112 18 1/CSA B13

ASME A112.18.1/CSA B125.1 ASSE 1001

# **KOHLER® Faucet Lifetime Limited Warranty**

See website for detailed warranty information.

### **Available Colors/Finishes**

Color tiles intended for reference only.

| Color | Code | Description              |
|-------|------|--------------------------|
|       | CP   | Polished Chrome          |
|       | SN   | Vibrant® Polished Nickel |





# Pinstripe® Bidet Faucet

K-13142-3B



### **Technical Information**

All product dimensions are nominal.

#### **Notes**

Install this product according to the installation instructions.