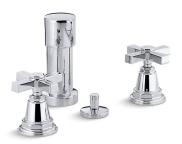

## **KOHLER**, Faucets

Pinstripe®
Bidet Faucet
K-13142-3B

### **Features**

- Flexible connections for easy installation.
- Pop-up drain with lift rod and tailpiece.
- Vertical spray.
- Fixture-mount transfer valve/vacuum breaker.
- Available with grooved cross handles.
- Quarter-turn washerless ceramic disc valves.

### Material

- Metal construction.
- Brass valve bodies.