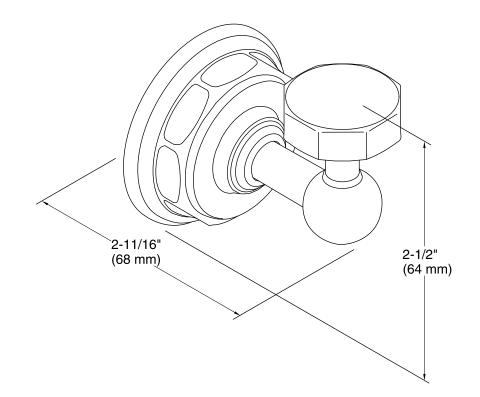

# Features

- Premium metal construction for durability.
- KOHLER finishes resist corrosion and tarnish.
- Coordinates with Pinstripe faucets and accessories.

## Installation

• Tools and installation template included.





**Codes/Standards** 

None Applicable

KOHLER<sup>®</sup> Faucet Lifetime Limited Warranty

## See website for detailed warranty information.

# **Available Colors/Finishes**

Color tiles intended for reference only.

| Color | Code | Description              |
|-------|------|--------------------------|
|       | CP   | Polished Chrome          |
|       | SN   | Vibrant® Polished Nickel |
|       | BN   | Vibrant® Brushed Nickel  |
|       | BV   | Vibrant® Brushed Bronze  |







# **Technical Information**

All product dimensions are nominal.

#### Notes

Install this product according to the installation guide.

CAUTION: Risk of personal injury. Do not install this product in any area where it is likely to be used inadvertently as a grab bar or support bar. This product is not designed or intended for use as a grab bar or support bar.