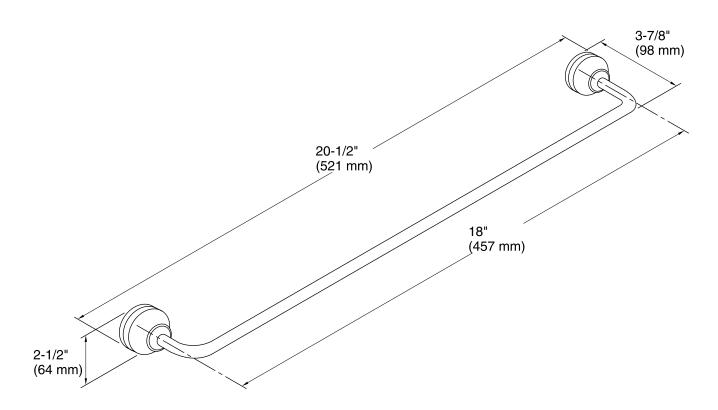

### Features

- Solid-brass construction for durability.
- KOHLER finishes resist corrosion and tarnish.
- Coordinates with Fairfax faucets and accessories.

## Installation

• Tools and installation template included.

### **Included Components**

Additional Components: Installation hardware





Codes/Standards None Applicable

# KOHLER<sup>®</sup> Faucet Lifetime Limited Warranty

See website for detailed warranty information.

# **Available Colors/Finishes**

Color tiles intended for reference only.

| Color | Code | Description             |
|-------|------|-------------------------|
|       | CP   | Polished Chrome         |
|       | PB   | Vibrant® Polished Brass |
|       | BN   | Vibrant® Brushed Nickel |
|       | 2BZ  | Oil-Rubbed Bronze       |







### **Technical Information**

All product dimensions are nominal.

#### Notes

Install this product according to the installation guide.

CAUTION: Risk of personal injury. Do not install these products in any area where they are likely to be used inadvertently as a grab bar or support bar. These products are not designed or intended for use as a grab bar or support bar.