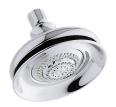

# Fairfax® Multi-function Showerhead K-12009

### **Features**

- Advanced spray engine with easy-grip sprayface provides three alternate experiences: wide coverage, soft aerated, and massage spray.
- MasterClean<sup>™</sup> sprayface is easy to clean.
- 2.5 gpm (9.5 L) flow rate.
- 1/2-inch NPT connection.
- Coordinates with Fairfax faucets and accessories.
- KOHLER finishes resist corrosion and tarnishing.
- Showerarm and flange not included.