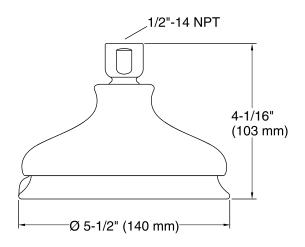

# **Technical Information**

All product dimensions are nominal.

Drain included: No

# **Showerhead/Body Spray:**

Rated maximum flow: 2.5 gal/min (9.5 l/min) Pressure: 80 psi (5.5 bar)