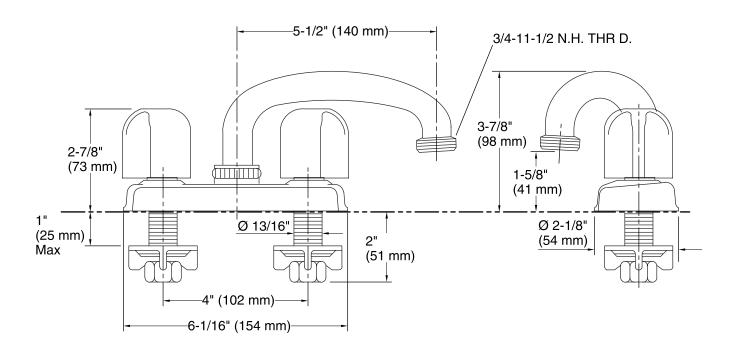

# Trend® Laundry Tray Faucet K-11935-U

### **Features**

- For 4" (102 mm) centers.
- Compression valves.
- 5-1/2" (140 mm) threaded swing spout for hose connection.
- Metal blade handles.

### Material

- Brass construction.
- Brass valve bodies.



ADA

Codes/Standards ASME A112.18.1/CSA B125.1 ADA

# **KOHLER® Faucet Lifetime Limited Warranty**

See website for detailed warranty information.

## **Available Colors/Finishes**

Color tiles intended for reference only.

**Color Code Description** 

CP Polished Chrome





# Trend® Laundry Tray Faucet K-11935-U



### **Technical Information**

All product dimensions are nominal.

### **Notes**

Install this product according to the installation instructions.

ADA compliant when installed to the specific requirements of these regulations.