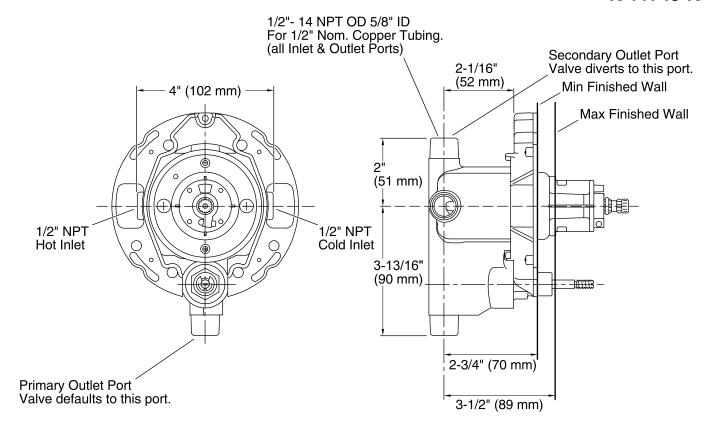

# Rite-Temp®

# Pressure-Balancing Valve w/Diverter K-11748-K

### **Features**

- Rite-Temp® pressure-balancing diaphragm design.
- Pressure-balancing mechanism of one-piece diaphragm cartridge design for ease of maintenance.
- Mixing valve cycles from "cold" to "hot".
- Integral diverter mechanism.
- High-temperature limit setting for added safety.
- Less screwdriver stops.
- Designed for showerhead and handshower applications.

### Material

Brass valve bodies.



## Codes/Standards

ASME A112.18.1/CSA B125.1 ASSE 1016/ASME A112.1016/CSA B125.16

# **KOHLER® Faucet Lifetime Limited Warranty**

See website for detailed warranty information.





# Rite-Temp®

Pressure-Balancing Valve w/Diverter K-11748-K



## **Technical Information**

All product dimensions are nominal.

### **Notes**

Install this product according to the installation guide.