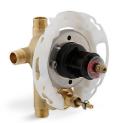

# Rite-Temp®

# Pressure-Balancing Valve w/Diverter K-11748-K

### **Features**

- Rite-Temp® pressure-balancing diaphragm design.
- Pressure-balancing mechanism of one-piece diaphragm cartridge design for ease of maintenance.
- Mixing valve cycles from "cold" to "hot".
- Integral diverter mechanism.
- High-temperature limit setting for added safety.
- Less screwdriver stops.
- Designed for showerhead and handshower applications.

### Material

Brass valve bodies.