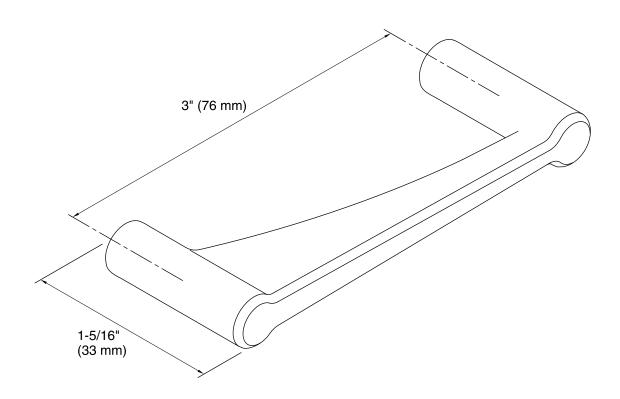

#### Features

- Premium metal construction for durability.
- KOHLER finishes resist corrosion and tarnish.
- Coordinates with other products in the Archer Collection.

# Installation

Installation template included.

# **Included Components**

Additional Components: Installation hardware





Codes/Standards None Applicable

KOHLER<sup>®</sup> Faucet Lifetime Limited Warranty

# See website for detailed warranty information.

# **Available Colors/Finishes**

Color tiles intended for reference only.

| Color | Code | Description |
|-------|------|-------------|
| COLOL | Code | Description |

|  | ( |
|--|---|
|  |   |

CP Polished Chrome

BN Vibrant® Brushed Nickel





Archer® Drawer Pull K-11486



# **Technical Information**

All product dimensions are nominal.

#### Notes

Install this product in accordance with the installation instructions.