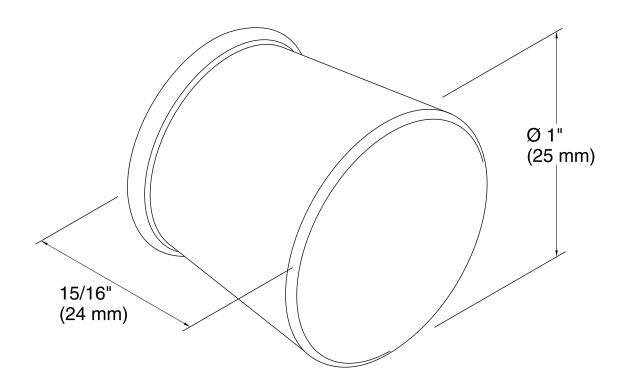

Archer®
Cabinet Knob
K-11485

#### **Features**

- Premium metal construction for durability.
- KOHLER finishes resist corrosion and tarnish.
- Coordinates with other products in the Archer Collection.

### Installation

Installation template included.

## **Included Components**

Additional Components: Mounting hardware



### Codes/Standards

None Applicable

# **KOHLER® Faucet Lifetime Limited Warranty**

See website for detailed warranty information.

### **Available Colors/Finishes**

Color tiles intended for reference only.

| Color | Code | Description             |
|-------|------|-------------------------|
|       | CP   | Polished Chrome         |
|       | RN   | Vibrant® Brushed Nickel |









## **Technical Information**

All product dimensions are nominal.

## **Notes**

Install this product in accordance with the installation instructions.