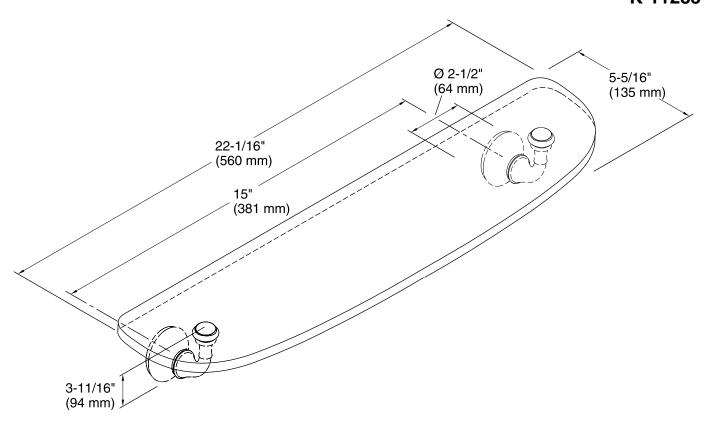

Forté® Glass Shelf K-11283

### **Features**

- Premium metal construction for durability.
- KOHLER finishes resist corrosion and tarnish.
- Includes tempered-glass shelf.
- Coordinates with Forté faucets and accessories.

#### Installation

Tools for installation included.

# **Included Components**

Additional Components: Mounting hardware



# Codes/Standards

None Applicable

# KOHLER® Faucet Lifetime Limited Warranty

See website for detailed warranty information.

### Available Colors/Finishes

Color tiles intended for reference only.

| Color | Code | Description             |
|-------|------|-------------------------|
|       | CP   | Polished Chrome         |
|       | G    | Brushed Chrome          |
|       | BN   | Vibrant® Brushed Nickel |





# Forté® Glass Shelf K-11283



### **Technical Information**

All product dimensions are nominal.

### **Notes**

Install this product according to the installation