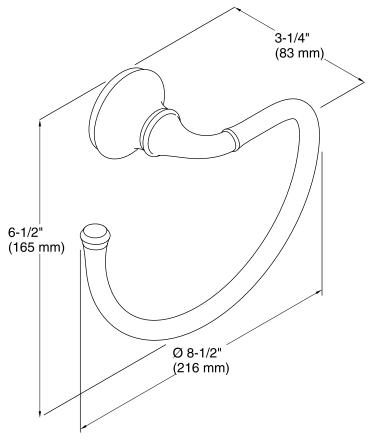

## Features

- Premium metal construction for durability.
- KOHLER finishes resist corrosion and tarnish.
- Coordinates with Forté faucets with traditional lever handles.

# Installation

• Tools for installation included.

#### **Included Components**

Additional Components: Installation hardware



Codes/Standards None Applicable

KOHLER<sup>®</sup> Faucet Lifetime Limited Warranty

See website for detailed warranty information.

# **Available Colors/Finishes**

Color tiles intended for reference only.

| Color | Code | Description     |
|-------|------|-----------------|
|       | CP   | Polished Chrome |
|       | 0    | Druchad Chrome  |

G Brushed Chrome

BN Vibrant® Brushed Nickel



Forté® Towel Ring K-11277



Forté® Towel Ring K-11277



## **Technical Information**

All product dimensions are nominal.

#### Notes

Install this product according to the installation guide.

CAUTION: Risk of personal injury. Do not install these products in any area where they are likely to be used inadvertently as a grab bar or support bar. These products are not designed or intended for use as a grab bar or support bar.