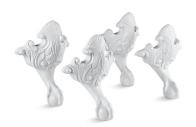

## Iron Works® Historic™

ball-and-claw feet K-1103

#### **Features**

- Durable cast iron construction with painted finish.
- Set of 4 ball-and-claw feet.
- Required for use with the K-710 Iron Works Historic 5.5-foot bath
- Coordinates with other products in the Iron Works Historic collection.

# Iron Works® Historic™

ball-and-claw feet **K-1103** 