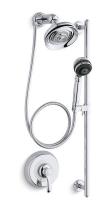

# Fairfax® Essentials Performance Showering Package K-10826-4

## Features

- Performance showering packages offer increased functionality and simplify the ordering process.
- Single lever handle provides on/off activation and temperature setting with a single operation.
- Multifunction showerhead offers wide coverage, therapeutic massage, and soft aerated spray settings.
- Multifunction handshower offers wide soft coverage, soft pulse, and soft aerated spray settings.
- Includes handshower, showerhead, showerarm with diverter, shower hose, slidebar kit, and Rite-Temp valve trim.
- Coordinates with Fairfax® faucets and accessories.
- KOHLER finishes resist corrosion and tarnishing.

#### **Included Components**

Product consists of: K-9514 60" Shower Hose K-9511 Showerarm and Diverter K-8524 30" Slidebar K-12009 Multi-function Showerhead K-T12021-4 Rite-Temp® Valve Trim K-349 Slidebar Trim Kit 1055527 Handshower Relaxing