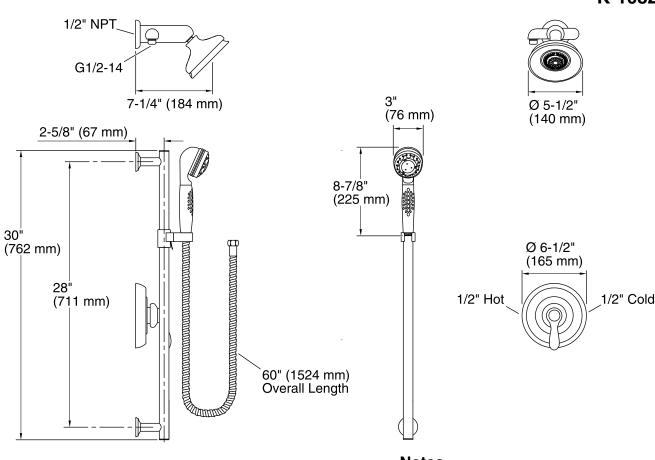

#### **Included Components**

Product consists of: K-9514 60" Shower Hose K-9511 Showerarm and Diverter K-8524 30" Slidebar K-12009 Multi-function Showerhead K-T12021-4 Rite-Temp® Valve Trim K-349 Slidebar Trim Kit 1055527 Handshower Relaxing

# **Technical Information**

All product dimensions are nominal.

#### Handshower:

Rated maximum flow:2.5 gal/min (9.5 l/min)Pressure:80 psi (5.5 bar)

#### Showerhead/Body Spray:

Rated maximum flow:2.5 gal/min (9.5 l/min)Pressure:80 psi (5.5 bar)