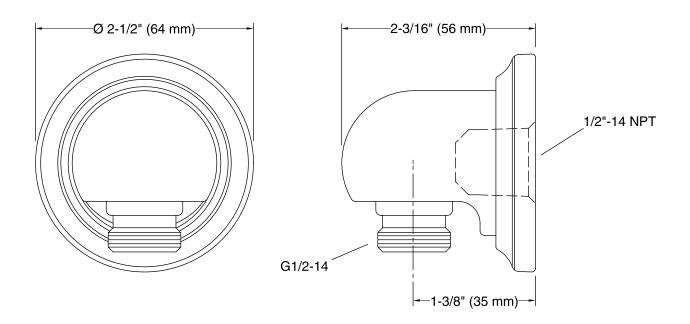

### **Technical Information**

All product dimensions are nominal.

Drain included: No