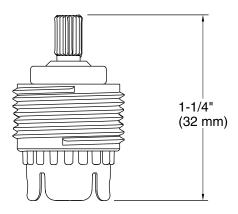

#### Installation

Increases K-8305 cartridge rough-in depth by 3/4"

#### **Technical Information**

All product dimensions are nominal.