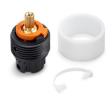

#### **Features**

- Includes deep rough-in kit complete
- Universal design works with all trims (and finishes) for K-8305 cartridge

#### Installation

Increases K-8305 cartridge rough-in depth by 3/4"