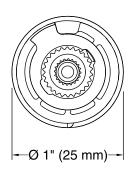

## **KOHLER**, Faucets

### Rite-Temp®

Deep Rough-In Kit For K-8305 Cartridges K-10350

#### **Features**

- Includes deep rough-in kit complete
- Universal design works with all trims (and finishes) for K-8305 cartridge

#### Material

 Premium materials selected for long term reliability and resistance to wear

#### Installation

Increases K-8305 cartridge rough-in depth by 3/4"

#### **Recommended Products/Accessories**

K-8305 Pressure Balance Cartridge



#### Codes/Standards

None Applicable

# KOHLER® Faucet Lifetime Limited Warranty

See website for detailed warranty information.





# Rite-Temp® Deep Rough-In Kit For K-8305 Cartridges K-10350







#### **Technical Information**

All product dimensions are nominal.