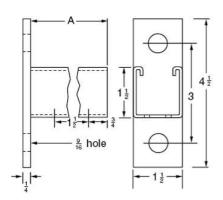

### **Features**

1-1/2 in. x 1-1/2 in. channel welded to a 1/4 in. back

plate.

| Application |                                                                                                                                     |
|-------------|-------------------------------------------------------------------------------------------------------------------------------------|
|             | Mounts on Kindorf channel, concrete inserts or directly to wall. Continuous slot accepts C 105, C 106 and C 107 series pipe straps. |
|             | May be attached to either the continuous slot side                                                                                  |
|             | or prepunched holes in back or side of Kindorf                                                                                      |

Material Steel
Finish Galv-Krom
Safety Factor 3
Bracket Type Wall Brackets

channel.

| Difficultion information |     |  |
|--------------------------|-----|--|
| End Load Rating (lbs)    | 150 |  |
| Dimension A (inches)     | 24  |  |
| Material Thickness (ga.) | 12  |  |