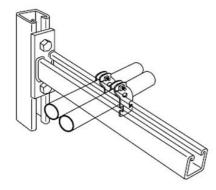

## Support Brackets T&B Catalog Number:

F720 24

**UPC Number:** 78599177959

Status: Active

**Description:** 

24 in. Steel Wall Bracket with Galv-Krom finish.

### **Features**

1-1/2 in. x 1-1/2 in. channel welded to a 1/4 in. back

plate.

| Application |                                                                                                                                     |
|-------------|-------------------------------------------------------------------------------------------------------------------------------------|
|             | Mounts on Kindorf channel, concrete inserts or directly to wall. Continuous slot accepts C 105, C 106 and C 107 series pipe straps. |
|             | May be attached to either the continuous slot side                                                                                  |
|             | or prepunched holes in back or side of Kindorf                                                                                      |

Material Steel
Finish Galv-Krom
Safety Factor 3
Bracket Type Wall Brackets

channel.

| Difficultion information |     |  |
|--------------------------|-----|--|
| End Load Rating (lbs)    | 150 |  |
| Dimension A (inches)     | 24  |  |
| Material Thickness (ga.) | 12  |  |