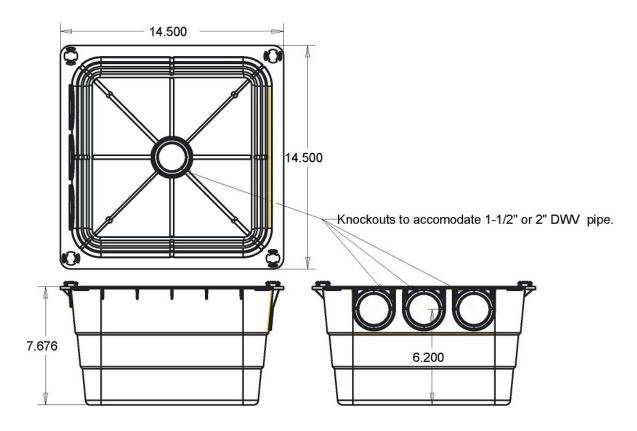

## **HEAVY DUTY TUB BOX**

## **Specification:**

Furnish and install Water-Tite Heavy Duty Tub Box to create access for tub trap and drain in slab foundation. No chiseling of concrete is required, simply Invert box over drain rough, pour slab and cut out box bottom prior to tub installation. Product shall be Water-Tite product code as listed below, manufactured by IPS Corporation.

## **FEATURES**

- Injection Molded
- High Impact Plastic
- Pipe Knockouts ae compatible with 1 1/2" and 2" Pipe
- Bottom Panel Scored for Easy Breakout

| $\sqrt{}$ | Product<br>Code # | Product Description | Model # | Units/<br>Case |
|-----------|-------------------|---------------------|---------|----------------|
|           | 83302             | Heavy Duty Deep Box | TX3     | 5 pair         |