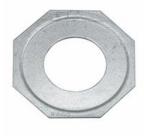

#### APPLICATIONS

For use when a raceway is smaller in trade size than the trade size of the knockout it is intended to enter Use reducing washers in pairs - One inside and one outside the of the box or enclosure

#### PRODUCT FEATURES

All steel construction provides installation integrity

Reducing washer is stamped with trade size information for ease of product identification Zinc electro plated for added corrosion protection