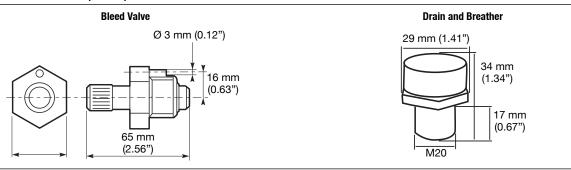

| 0.01 (0.60)              | 1    | DBD20NE           |
| Increased Safety Combir        | nation Drain and Bre     | ather                            |                      |                          |      |                   |
| /mil_                          | M20                      | Polyamide                        | 0.20 (0.44)          | 0.01 (0.60)              | 1    | DBE20P            |
|                                | M20                      | Brass                            | 0.20 (0.44)          | 0.01 (0.60)              | 1    | DBE20B            |
|                                | M20                      | Stainless steel                  | 0.20 (0.44)          | 0.01 (0.60)              | 4    | DBE20S            |

#### **Dimensions in Millimeters (Inches)**