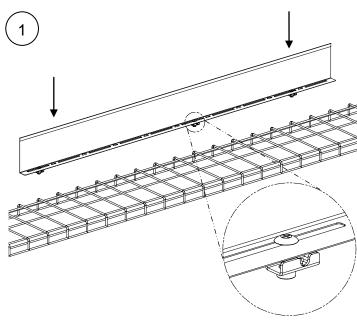

## **Wyr-Grid Divider Walls**

For Use With PANDUIT
Wyr-Grid PATHWAY SYSTEMS
Part numbers: WGDW2\*\*, WGDW4\*\*, & WGDW6\*\*

© Panduit Corp. 2013 INSTALLATION INSTRUCTIONS RW300

Loosely install 3 clips into desired slots of the Divider Wall and place onto Pathway.