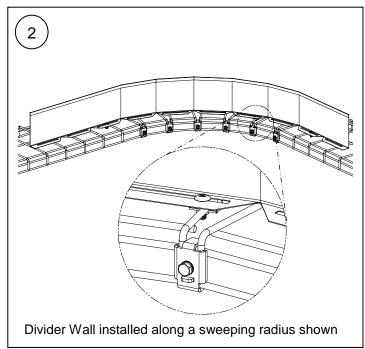

## Steps for Applying Divider Walls to Pathway Directional Changes

For Instructions in Local Languages and Technical Support:

www.panduit.com/resources/install\_maintain.asp

E-mail: techsupport@panduit.com Phone: 866-405-6654