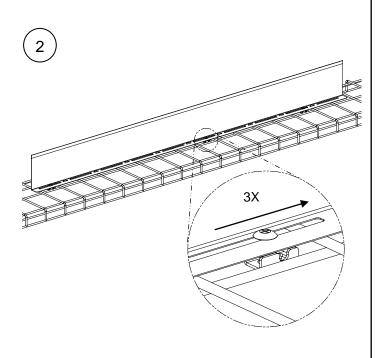

Slide the 3 clips onto the crosswires of the pathway.

Tighten the screws to a torque of 5 ft/lbs

to ensure effective bonding.

For Technical Support: www.panduit.com/resources/install\_maintain.asp