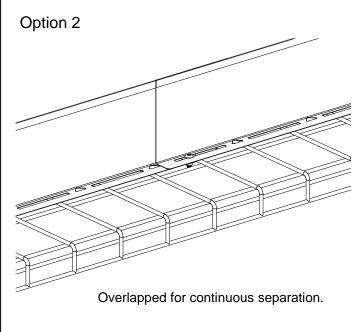

## **Wyr-Grid Divider Walls**

For Use With PANDUIT
Wyr-Grid PATHWAY SYSTEMS
Part numbers: WGDW2\*\*, WGDW4\*\*, & WGDW6\*\*

© Panduit Corp. 2013 INSTALLATION INSTRUCTIONS RW300





Loosely install 3 clips into desired slots of the Divider Wall and place onto Pathway.



Slide the 3 clips onto the crosswires of the pathway.



Tighten the screws to a torque of 5 ft/lbs

to ensure effective bonding.

For Technical Support: www.panduit.com/resources/install\_maintain.asp

## **Assembly Options for Divider Walls**





## Steps for Applying Divider Walls to Pathway Directional Changes





For Instructions in Local Languages and Technical Support:

www.panduit.com/resources/install\_maintain.asp



E-mail: techsupport@panduit.com Phone: 866-405-6654