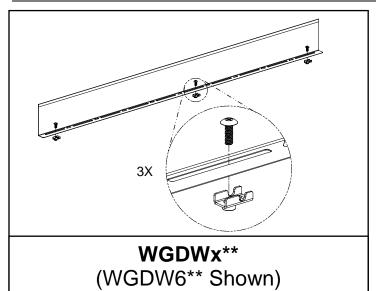

## **Wyr-Grid Divider Walls**

For Use With PANDUIT
Wyr-Grid PATHWAY SYSTEMS
Part numbers: WGDW2\*\*, WGDW4\*\*, & WGDW6\*\*

© Panduit Corp. 2013 INSTALLATION INSTRUCTIONS RW300

Loosely install 3 clips into desired slots of the Divider Wall and place onto Pathway.