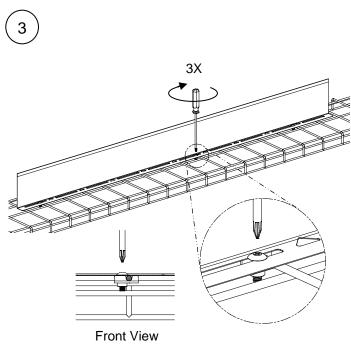

Slide the 3 clips onto the crosswires of the pathway.

Tighten the screws to a torque of 5 ft/lbs

to ensure effective bonding.

For Technical Support: www.panduit.com/resources/install\_maintain.asp