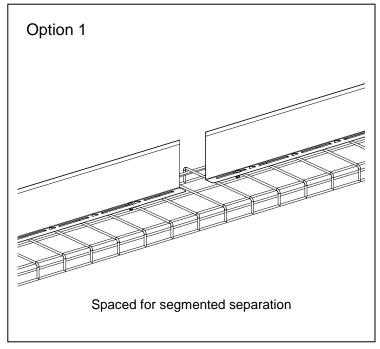

## **Wyr-Grid Divider Walls**

For Use With PANDUIT
Wyr-Grid PATHWAY SYSTEMS
Part numbers: WGDW2\*\*, WGDW4\*\*, & WGDW6\*\*

© Panduit Corp. 2013 INSTALLATION INSTRUCTIONS RW300





Loosely install 3 clips into desired slots of the Divider Wall and place onto Pathway.



Slide the 3 clips onto the crosswires of the pathway.



Tighten the screws to a torque of 5 ft/lbs

to ensure effective bonding.

For Technical Support: www.panduit.com/resources/install\_maintain.asp

## **Assembly Options for Divider Walls**





## Steps for Applying Divider Walls to Pathway Directional Changes





For Instructions in Local Languages and Technical Support:

www.panduit.com/resources/install\_maintain.asp



E-mail: techsupport@panduit.com Phone: 866-405-6654