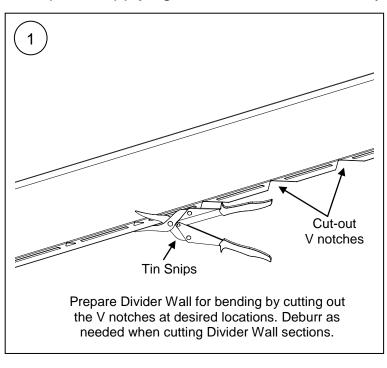

## Steps for Applying Divider Walls to Pathway Directional Changes

For Instructions in Local Languages and Technical Support:

www.panduit.com/resources/install\_maintain.asp

E-mail: techsupport@panduit.com Phone: 866-405-6654