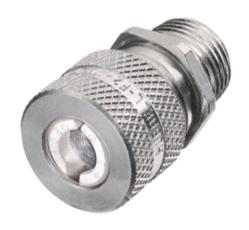

#### **Features**

- Aluminum cord connector provides durable performance
- Knurled finish makes them easy to handle and maintain UL listing by hand tighteningUL listing by hand tightening
- Lightweight design

**Ordering Information** 

Description Cord Connectors, Straight Male, Aluminum

Color Code White

**UPC** 783585200170

Catalog Number SHC1017

Listings

**UL** Listed **CSA** Certified

**Specifications** 

Material Form Size F1 NPT Hub Size 1/2 Inch

Cord Diameter Range

Inches (mm)

Aluminum

.31"-.38" (7.9-9.5)