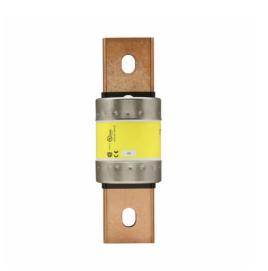

# **LPJ Low Peak**

LPJ-500SP

UPC:051712522861

# **Specifications:**

• Type: Current-limiting, Time-delay

Application: Specialized circuits and industrial control

• Amperage Rating: 500A

• Voltage Rating: 600 Vac, 300 Vdc

• Interrupt Rating: 300 kAIC at 600 Vac, 100

kAIC Vdc

Fuse Indicator: Non Indicating
Packaging Type: Standard
Response Time: 10 S at 500%

Diameter: 2.6 INClass: Class J

• Connection: Bolted blade end X bolted blade

end

• Number Of Elements: Dual